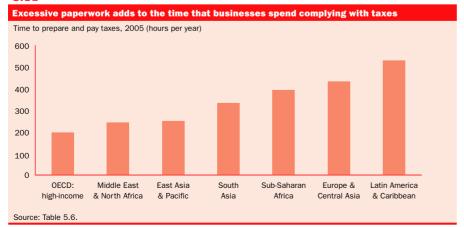

akes to prepare, file, and pay (or withhold) three major types of taxes: the corporate income tax, the value added or sales tax, and labor taxes, including payroll taxes and social security contributions. • Total tax payable is the total amount of taxes payable by the business (except for labor taxes) after accounting for deductions and exemptions as a percentage of gross profit. For further details on the method used for assessing the total tax payable, see Doing Business 2006. • Highest marginal tax rate is the highest rate shown on the national level schedule of tax rates applied to the annual taxable income of individuals and corporations. Also presented are the income levels for individuals above which the highest marginal tax rates levied at the national level apply.

#### **5.6a**



#### Data sources

Data on central government tax revenues are from print and electronic editions of the IMF's *Government Finance Statistics Yearbook*. Data on taxes paid by businesses are from *Doing Business 2006*. Data on individual and corporate tax rates are from PricewaterhouseCoopers's *Individual Taxes: Worldwide Summaries 2004–2005* and *Corporate Taxes: Worldwide Summaries 2004–2005*.





# Defense expenditures and arms transfers

|                          |                  | Military e       | xpenditures |                       | A         | rmed force | s personne | el          |        | Arms tra          | ansfers        |          |
|--------------------------|------------------|------------------|-------------|-----------------------|-----------|------------|--------