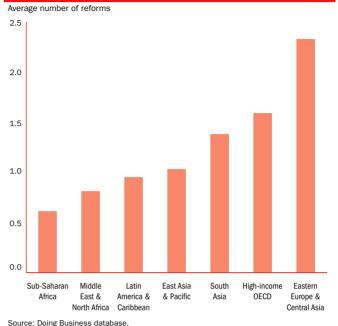

Doing Business surveys have been conducted in 33 African countries. One conclusion of the *Doing Business 2006* report: more reform is needed in Africa (figure 5a). Entrepreneurs face greater regulatory obstacles in Africa than in any other region. Of the 16 countries surveyed in West Africa just 2 carried out business regulation reforms. In the region as a whole for every three countries that improved regulation, one made it more burdensome.

#### Africa had the lowest business environment reform intensity in 2004

But in some African countries, like Rwanda, reforms are paying off. In 2001 Rwanda introduced new company and labor laws. Land titling reforms followed in 2002. In 2004 Rwanda was among the top reformers: it streamlined customs procedures, improved credit registries, and simplified judicial procedures. Since initiating reform, Rwanda has had economic growth averaging 3.6 percent a year—among the highest for non-oil-producing states in Africa. Uganda has also benefited from an improved investment climate, posting GDP growth of about 7 percent a year during 1993–2002 and reducing poverty measured by a national poverty line from 55 percent in 1993 to 37.7 percent in 2000. Other African countries that have made progress in business reform include Mauritius, Namibia, Nigeria, and South Africa.