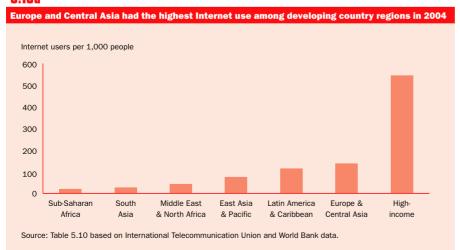

Information and communication technology has the potential for reducing poverty and fostering growth in developing countries. Mobile phones provide market information for farmers and businesspeople, the Internet delivers information to schools and hospitals, and computers improve public and private services and increase productivity and participation. Firms that use information and communication technology grow faster, invest more, and are more productive and profitable than those that do not. A survey of firms in developing countries found that sales growth is 3.4 percentage points higher and value added per employee is \$3,400 higher in firms that use email to do business with clients and suppliers. And by making information accessible to more people, information and communication technology enhances social inclusion and promotes more effective, accountable governments.